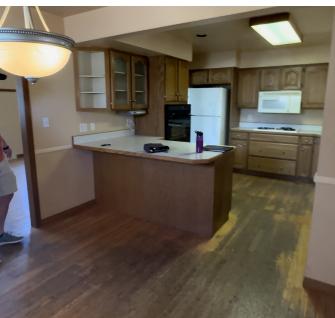

Possible Budget range \$60k-70k

Before - Kitchen

|                    | Sean Burns Kitchen Remodel Info                                                                                                       |
|--------------------|---------------------------------------------------------------------------------------------------------------------------------------|
| Dates:             |                                                                                                                                       |
| April 30th         | Closing On House                                                                                                                      |
| May 2nd            | Roof Repair/Replace Scheduled                                                                                                         |
| June 28th          | Completion of Kitchen Sunroom Remodel / Move In                                                                                       |
| Walls:             |                                                                                                                                       |
|                    | Demo Wall between Kitchen/Sunroom to open for bar<br>seating. Add support beam (wood or steel) possible support<br>post               |
|                    | Enlarge 33" Entry Doorway - Open to Flush with Ceiling     Extend Wall for Coffee Bar     Demo small wall and Open Doorway to ceiling |
|                    | Patch Drywall in Sun room - old ac location, fireplace piping, upper wall at peak.                                                    |
|                    | 4. Demo Single Swing Door in Sun Room - Replace with 36" Full Light Hinged Door 5. Add Bay Window In Kitchen / Dining Area - Size TBD |
| Floors:            |                                                                                                                                       |
|                    | Refinish Existing wood floors in Front Den, Kitchen & Dining.                                                                         |
|                    | Demo existing flooring in Sun room - Replace with wood to Match Existing                                                              |
|                    | 3. Remove Railing in Sunroom                                                                                                          |
|                    | 4. Add decorative tile to at 3' Door in sunroom - Cut Hex pattern into floor?                                                         |
| <u>Lighting:</u>   |                                                                                                                                       |
|                    | Replace All Existing kitchen Lighting with new Recessed Cans                                                                          |
|                    | 2. Add 2-3 Pendants over Low Counter Seating                                                                                          |
|                    | 3. Led Strip Lighting under Bar Counter Edge and maybe under Cabinet Toe Kick in Kit.                                                 |
| <u>Fireplace</u>   |                                                                                                                                       |
|                    | Remove Existing Fireplace, Replace with Freestanding Electric- Run 220 Electric outlet?                                               |
| Cabintry/ Counters | <u>.</u>                                                                                                                              |
|                    | Demo All existing Kitchen Cabinetry and Soffits                                                                                       |
|                    | 2. Add new Flat Front modern Wood and Color mix (mid to high end)                                                                     |
|                    | 3. Tile Backsplash at Coffee Bar & Range                                                                                              |
|                    | Counter Height Bar seating around L - extend 14"     Overhang                                                                         |
|                    | 5. Remove All existing Appliances                                                                                                     |
|                    | New Solid Surface Counter Top for main counters and<br>Coffee Bar                                                                     |
|                    | -Sink location Remains Close (2-4" Move, Swap DW and sink Loc.)                                                                       |
|                    | -Range Location remains (gas)                                                                                                         |
|                    |                                                                                                                                       |
|                    |                                                                                                                                       |

Inkblot Interiors Amy M. Morgan

DATE: 5/2/23 SCALE:

SHEET:

Before - Sunroom to Kitchen

Before - Sunroom to Rear

Before - Kitchen To Sunroom

Elevations & Before Images

Sean Burns - Kitchen Remodel Bid Request