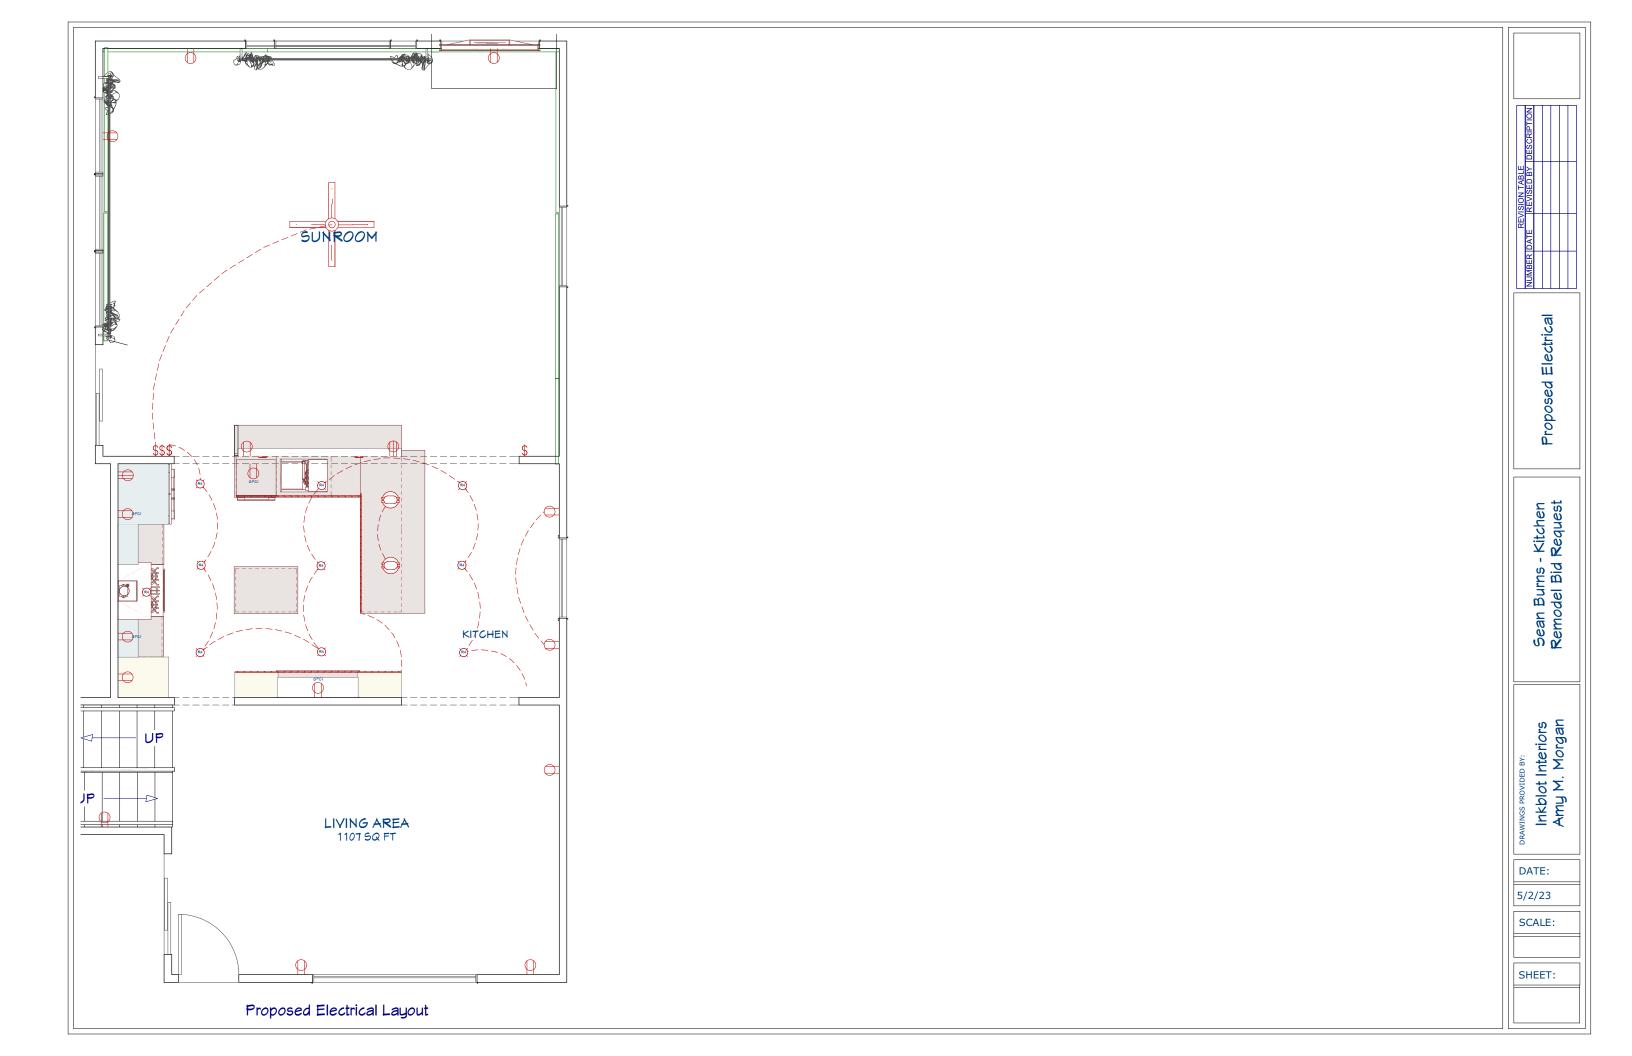

Possible Budget range \$60k-70k

Before - Kitchen

|                    | Sean Burns Kitchen Remodel Info                                                                                                       |
|--------------------|---------------------------------------------------------------------------------------------------------------------------------------|
| Dates:             |                                                                                                                                       |
| April 30th         | Closing On House                                                                                                                      |
| May 2nd            | Roof Repair/Replace Scheduled                                                                                                         |
| June 28th          | Completion of Kitchen Sunroom Remodel / Move In                                                                                       |
| Walls:             |                                                                                                                                       |
|                    | Demo Wall between Kitchen/Sunroom to open for bar<br>seating. Add support beam (wood or steel) possible support<br>post               |
|                    | Enlarge 33" Entry Doorway - Open to Flush with Ceiling     Extend Wall for Coffee Bar     Demo small wall and Open Doorway to ceiling |
|                    | Patch Drywall in Sun room - old ac location, fireplace piping, upper wall at peak.                                                    |
|                    | 4. Demo Single Swing Door in Sun Room - Replace with 36" Full Light Hinged Door 5. Add Bay Window In Kitchen / Dining Area - Size TBD |
| Floors:            |                                                                                                                                       |
|                    | Refinish Existing wood floors in Front Den, Kitchen & Dining.                                                                         |
|                    | Demo existing flooring in Sun room - Replace with wood to Match Existing                                                              |
|                    | 3. Remove Railing in Sunroom                                                                                                          |
|                    | 4. Add decorative tile to at 3' Door in sunroom - Cut Hex pattern into floor?                                                         |
| <u>Lighting:</u>   |                                                                                                                                       |
|                    | Replace All Existing kitchen Lighting with new Recessed Cans                                                                          |
|                    | 2. Add 2-3 Pendants over Low Counter Seating                                                                                          |
|                    | 3. Led Strip Lighting under Bar Counter Edge and maybe under Cabinet Toe Kick in Kit.                                                 |
| <u>Fireplace</u>   |                                                                                                                                       |
|                    | Remove Existing Fireplace, Replace with Freestanding Electric- Run 220 Electric outlet?                                               |
| Cabintry/ Counters | <u>.</u>                                                                                                                              |
|                    | Demo All existing Kitchen Cabinetry and Soffits                                                                                       |
|                    | 2. Add new Flat Front modern Wood and Color mix (mid to high end)                                                                     |
|                    | 3. Tile Backsplash at Coffee Bar & Range                                                                                              |
|                    | Counter Height Bar seating around L - extend 14"     Overhang                                                                         |
|                    | 5. Remove All existing Appliances                                                                                                     |
|                    | New Solid Surface Counter Top for main counters and<br>Coffee Bar                                                                     |
|                    | -Sink location Remains Close (2-4" Move, Swap DW and sink Loc.)                                                                       |
|                    | -Range Location remains (gas)                                                                                                         |
|                    |                                                                                                                                       |
|                    |                                                                                                                                       |