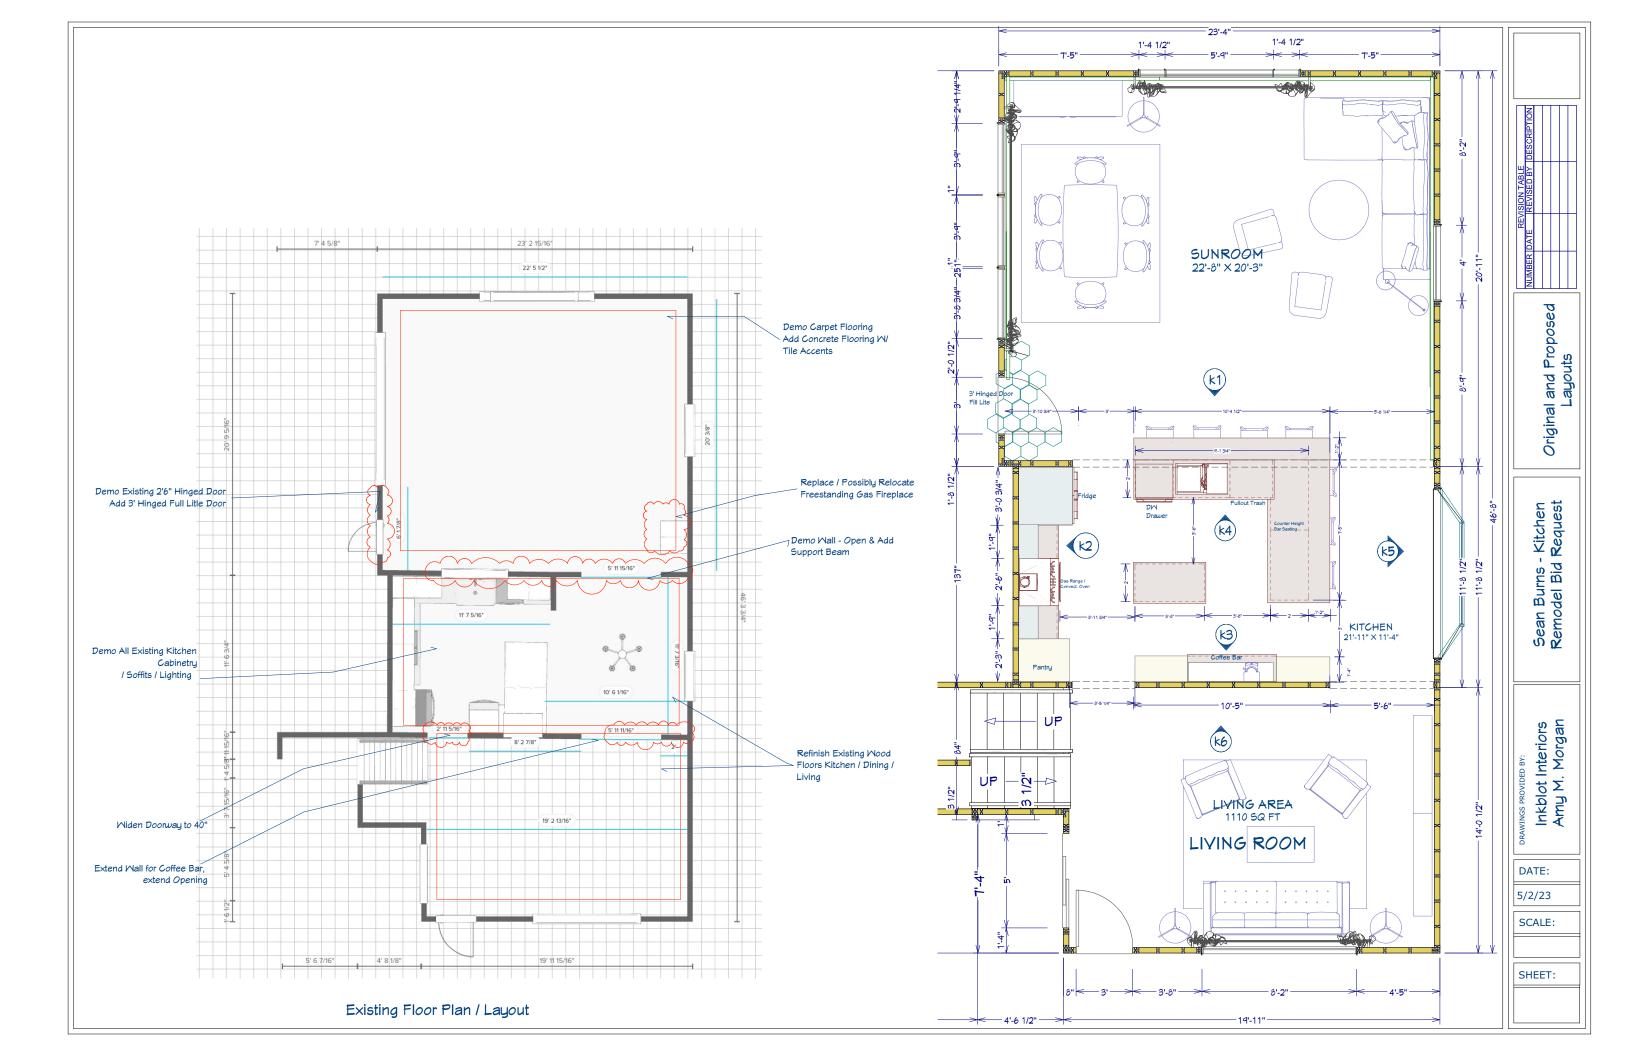

SCOPE: Full gutting and remodel of existing kitchen, demo/opening of separating wall between kitchen and sunroom, support beam, & post if needed. Opening doorways to Kitchen. Refinishing of existing wood floors in Entry Living and Kitchen (515 sf) Replacing Sunroom carpet with matching wood flooring. Replacing Outdoor 2'6' swing patio door with 3 Glass Full Lite Swing Door. Replacing and relocating Free standing Gas Fireplace, possibly Run Electric for Freestanding Electric Fireplace. See list included for detailed itemizing. Final budget is still to be decided, full scope and items chosen to remain will depend on quotes.

Possible Budget range \$60k-70k

Before - Kitchen

|                    | Sean Burns Kitchen Remodel Info                                                                                                       |
|--------------------|---------------------------------------------------------------------------------------------------------------------------------------|
| Dates:             |                                                                                                                                       |
| April 30th         | Closing On House                                                                                                                      |
| May 2nd            | Roof Repair/Replace Scheduled                                                                                                         |
| June 28th          | Completion of Kitchen Sunroom Remodel / Move In                                                                                       |
| Walls:             |                                                                                                                                       |
|                    | Demo Wall between Kitchen/Sunroom to open for bar<br>seating. Add support beam (wood or steel) possible support<br>post               |
|                    | Enlarge 33" Entry Doorway - Open to Flush with Ceiling     Extend Wall for Coffee Bar     Demo small wall and Open Doorway to ceiling |
|                    | Patch Drywall in Sun room - old ac location, fireplace piping, upper wall at peak.                                                    |
|                    | 4. Demo Single Swing Door in Sun Room - Replace with 36" Full Light Hinged Door 5. Add Bay Window In Kitchen / Dining Area - Size TBD |
| Floors:            |                                                                                                                                       |
|                    | Refinish Existing wood floors in Front Den, Kitchen & Dining.                                                                         |
|                    | Demo existing flooring in Sun room - Replace with wood to Match Existing                                                              |
|                    | 3. Remove Railing in Sunroom                                                                                                          |
|                    | 4. Add decorative tile to at 3' Door in sunroom - Cut Hex pattern into floor?                                                         |
| <u>Lighting:</u>   |                                                                                                                                       |
|                    | Replace All Existing kitchen Lighting with new Recessed Cans                                                                          |
|                    | 2. Add 2-3 Pendants over Low Counter Seating                                                                                          |
|                    | 3. Led Strip Lighting under Bar Counter Edge and maybe under Cabinet Toe Kick in Kit.                                                 |
| <u>Fireplace</u>   |                                                                                                                                       |
|                    | Remove Existing Fireplace, Replace with Freestanding Electric- Run 220 Electric outlet?                                               |
| Cabintry/ Counters | <u>.</u>                                                                                                                              |
|                    | Demo All existing Kitchen Cabinetry and Soffits                                                                                       |
|                    | 2. Add new Flat Front modern Wood and Color mix (mid to high end)                                                                     |
|                    | 3. Tile Backsplash at Coffee Bar & Range                                                                                              |
|                    | Counter Height Bar seating around L - extend 14"     Overhang                                                                         |
|                    | 5. Remove All existing Appliances                                                                                                     |
|                    | New Solid Surface Counter Top for main counters and<br>Coffee Bar                                                                     |
|                    | -Sink location Remains Close (2-4" Move, Swap DW and sink Loc.)                                                                       |
|                    | -Range Location remains (gas)                                                                                                         |
|                    |                                                                                                                                       |
|                    |                                                                                                                                       |