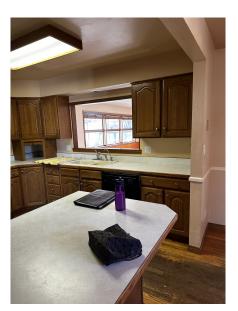

Possible Budget range \$60k-70k

Before - Kitchen

|                    | Sean Burns Kitchen Remodel Info                                                                                                       |
|--------------------|---------------------------------------------------------------------------------------------------------------------------------------|
| Dates:             |                                                                                                                                       |
| April 30th         | Closing On House                                                                                                                      |
| May 2nd            | Roof Repair/Replace Scheduled                                                                                                         |
| June 28th          | Completion of Kitchen Sunroom Remodel / Move In                                                                                       |
| Walls:             |                                                                                                                                       |
|                    | Demo Wall between Kitchen/Sunroom to open for bar<br>seating. Add support beam (wood or steel) possible support<br>post               |
|                    | Enlarge 33" Entry Doorway - Open to Flush with Ceiling     Extend Wall for Coffee Bar     Demo small wall and Open Doorway to ceiling |
|                    | Patch Drywall in Sun room - old ac location, fireplace piping, upper wall at peak.                                                    |
|                    | 4. Demo Single Swing Door in Sun Room - Replace with 36" Full Light Hinged Door 5. Add Bay Window In Kitchen / Dining Area - Size TBD |
| Floors:            |                                                                                                                                       |
|                    | Refinish Existing wood floors in Front Den, Kitchen & Dining.                                                                         |
|                    | Demo existing flooring in Sun room - Replace with wood to Match Existing                                                              |
|                    | 3. Remove Railing in Sunroom                                                                                                          |
|                    | 4. Add decorative tile to at 3' Door in sunroom - Cut Hex pattern into floor?                                                         |
| <u>Lighting:</u>   |                                                                                                                                       |
|                    | Replace All Existing kitchen Lighting with new Recessed Cans                                                                          |
|                    | 2. Add 2-3 Pendants over Low Counter Seating                                                                                          |
|                    | 3. Led Strip Lighting under Bar Counter Edge and maybe under Cabinet Toe Kick in Kit.                                                 |
| <u>Fireplace</u>   |                                                                                                                                       |
|                    | Remove Existing Fireplace, Replace with Freestanding Electric- Run 220 Electric outlet?                                               |
| Cabintry/ Counters | <u>.</u>                                                                                                                              |
|                    | Demo All existing Kitchen Cabinetry and Soffits                                                                                       |
|                    | 2. Add new Flat Front modern Wood and Color mix (mid to high end)                                                                     |
|                    | 3. Tile Backsplash at Coffee Bar & Range                                                                                              |
|                    | Counter Height Bar seating around L - extend 14"     Overhang                                                                         |
|                    | 5. Remove All existing Appliances                                                                                                     |
|                    | New Solid Surface Counter Top for main counters and<br>Coffee Bar                                                                     |
|                    | -Sink location Remains Close (2-4" Move, Swap DW and sink Loc.)                                                                       |
|                    | -Range Location remains (gas)                                                                                                         |
|                    |                                                                                                                                       |
|                    |                                                                                                                                       |