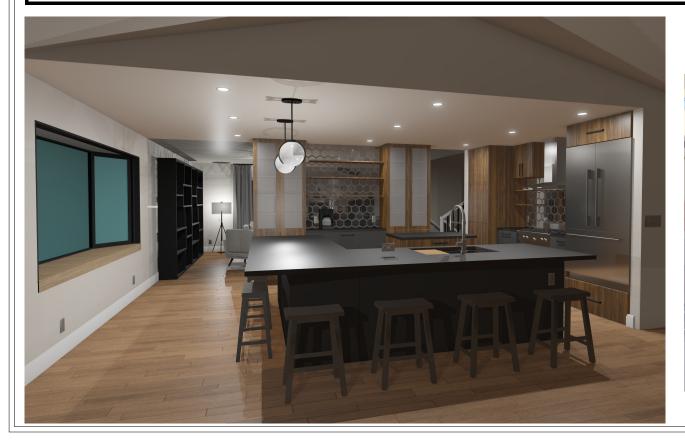

## Project Summary for Sean Burns Kitchen Remodel:

Kitchen and Adjacent Sunroom remodel. (Kitchen 255sf & Sunroom 460sf, entry living 260sf) Client is closing on home to be remodeled April 30th, and has an 8 week window for construction to be completed by end of June. (Late June Deadline is Preferred, client is also finishing basement of current townhome to rent. Client will live at current townhome during construction, prefers to have new home done before moving in, flexible if absolutely required)

SCOPE: Full gutting and remodel of existing kitchen, demo/opening of separating wall between kitchen and sunroom, support beam, & post if needed. Opening doorways to Kitchen. Refinishing of existing wood floors in Entry Living and Kitchen (515 sf) Replacing Sunroom carpet with matching wood flooring. Replacing Outdoor 2'6' swing patio door with 3 Glass Full Lite Swing Door. Replacing and relocating Free standing Gas Fireplace, possibly Run Electric for Freestanding Electric Fireplace. See list included for detailed itemizing. Final budget is still to be decided, full scope and items chosen to remain will depend on quotes.

Possible Budget range \$60k-70k

Before - Kitchen

|                    | Sean Burns Kitchen Remodel Info                                                                                                       |
|--------------------|---------------------------------------------------------------------------------------------------------------------------------------|
| Dates:             |                                                                                                                                       |
| April 30th         | Closing On House                                                                                                                      |
| May 2nd            | Roof Repair/Replace Scheduled                                                                                                         |
| June 28th          | Completion of Kitchen Sunroom Remodel / Move In                                                                                       |
| Walls:             |                                                                                                                                       |
|                    | Demo Wall between Kitchen/Sunroom to open for bar<br>seating. Add support beam (wood or steel) possible support<br>post               |
|                    | Enlarge 33" Entry Doorway - Open to Flush with Ceiling     Extend Wall for Coffee Bar     Demo small wall and Open Doorway to ceiling |
|                    | Patch Drywall in Sun room - old ac location, fireplace piping, upper wall at peak.                                                    |
|                    | 4. Demo Single Swing Door in Sun Room - Replace with 36" Full Light Hinged Door 5. Add Bay Window In Kitchen / Dining Area - Size TBD |
| Floors:            |                                                                                                                                       |
|                    | Refinish Existing wood floors in Front Den, Kitchen & Dining.                                                                         |
|                    | Demo existing flooring in Sun room - Replace with wood to Match Existing                                                              |
|                    | 3. Remove Railing in Sunroom                                                                                                          |
|                    | 4. Add decorative tile to at 3' Door in sunroom - Cut Hex pattern into floor?                                                         |
| <u>Lighting:</u>   |                                                                                                                                       |
|                    | Replace All Existing kitchen Lighting with new Recessed Cans                                                                          |
|                    | 2. Add 2-3 Pendants over Low Counter Seating                                                                                          |
|                    | 3. Led Strip Lighting under Bar Counter Edge and maybe under Cabinet Toe Kick in Kit.                                                 |
| <u>Fireplace</u>   |                                                                                                                                       |
|                    | Remove Existing Fireplace, Replace with Freestanding Electric- Run 220 Electric outlet?                                               |
| Cabintry/ Counters | <u>.</u>                                                                                                                              |
|                    | Demo All existing Kitchen Cabinetry and Soffits                                                                                       |
|                    | 2. Add new Flat Front modern Wood and Color mix (mid to high end)                                                                     |
|                    | 3. Tile Backsplash at Coffee Bar & Range                                                                                              |
|                    | Counter Height Bar seating around L - extend 14"     Overhang                                                                         |
|                    | 5. Remove All existing Appliances                                                                                                     |
|                    | New Solid Surface Counter Top for main counters and<br>Coffee Bar                                                                     |
|                    | -Sink location Remains Close (2-4" Move, Swap DW and sink Loc.)                                                                       |
|                    | -Range Location remains (gas)                                                                                                         |
|                    |                                                                                                                                       |
|                    |                                                                                                                                       |