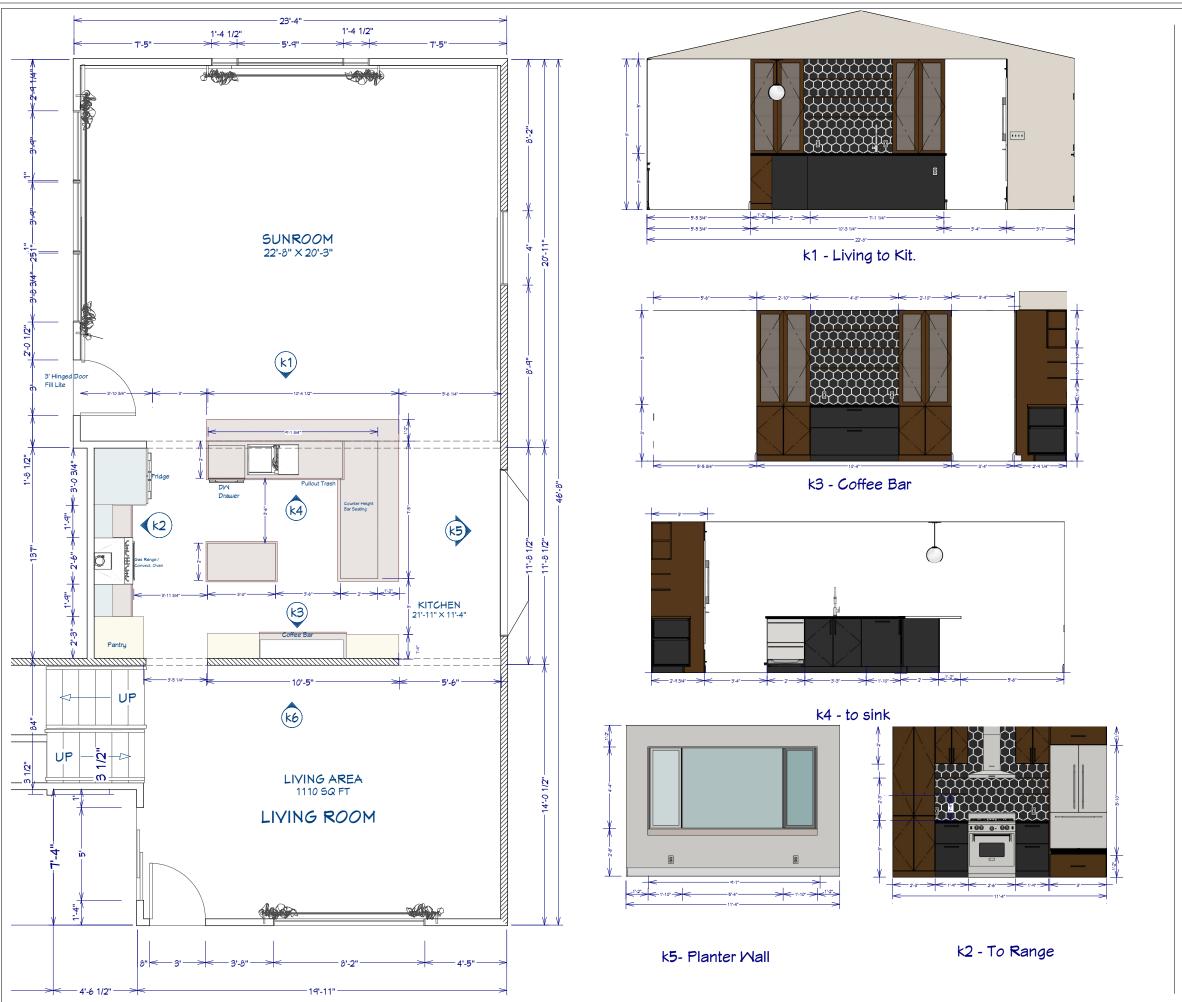

SCOPE: Full gutting and remodel of existing kitchen, demo/opening of separating wall between kitchen and sunroom, support beam, & post if needed. Opening doorways to Kitchen. Refinishing of existing wood floors in Entry Living and Kitchen (515 sf) Replacing Sunroom carpet with matching wood flooring. Replacing Outdoor 2'6' swing patio door with 3 Glass Full Lite Swing Door. Replacing and relocating Free standing Gas Fireplace, possibly Run Electric for Freestanding Electric Fireplace. See list included for detailed itemizing. Final budget is still to be decided, full scope and items chosen to remain will depend on quotes.

Possible Budget range \$60k-70k

Before - Kitchen

|                    | Sean Burns Kitchen Remodel Info                                                                                                       |
|--------------------|---------------------------------------------------------------------------------------------------------------------------------------|
| Dates:             |                                                                                                                                       |
| April 30th         | Closing On House                                                                                                                      |
| May 2nd            | Roof Repair/Replace Scheduled                                                                                                         |
| June 28th          | Completion of Kitchen Sunroom Remodel / Move In                                                                                       |
| Walls:             |                                                                                                                                       |
|                    | Demo Wall between Kitchen/Sunroom to open for bar<br>seating. Add support beam (wood or steel) possible support<br>post               |
|                    | Enlarge 33" Entry Doorway - Open to Flush with Ceiling     Extend Wall for Coffee Bar     Demo small wall and Open Doorway to ceiling |
|                    | Patch Drywall in Sun room - old ac location, fireplace piping, upper wall at peak.                                                    |
|                    | 4. Demo Single Swing Door in Sun Room - Replace with 36" Full Light Hinged Door 5. Add Bay Window In Kitchen / Dining Area - Size TBD |
| Floors:            |                                                                                                                                       |
|                    | Refinish Existing wood floors in Front Den, Kitchen & Dining.                                                                         |
|                    | Demo existing flooring in Sun room - Replace with wood to Match Existing                                                              |
|                    | 3. Remove Railing in Sunroom                                                                                                          |
|                    | 4. Add decorative tile to at 3' Door in sunroom - Cut Hex pattern into floor?                                                         |
| <u>Lighting:</u>   |                                                                                                                                       |
|                    | Replace All Existing kitchen Lighting with new Recessed Cans                                                                          |
|                    | 2. Add 2-3 Pendants over Low Counter Seating                                                                                          |
|                    | 3. Led Strip Lighting under Bar Counter Edge and maybe under Cabinet Toe Kick in Kit.                                                 |
| <u>Fireplace</u>   |                                                                                                                                       |
|                    | Remove Existing Fireplace, Replace with Freestanding Electric- Run 220 Electric outlet?                                               |
| Cabintry/ Counters | <u>.</u>                                                                                                                              |
|                    | Demo All existing Kitchen Cabinetry and Soffits                                                                                       |
|                    | 2. Add new Flat Front modern Wood and Color mix (mid to high end)                                                                     |
|                    | 3. Tile Backsplash at Coffee Bar & Range                                                                                              |
|                    | Counter Height Bar seating around L - extend 14"     Overhang                                                                         |
|                    | 5. Remove All existing Appliances                                                                                                     |
|                    | New Solid Surface Counter Top for main counters and<br>Coffee Bar                                                                     |
|                    | -Sink location Remains Close (2-4" Move, Swap DW and sink Loc.)                                                                       |
|                    | -Range Location remains (gas)                                                                                                         |
|                    |                                                                                                                                       |
|                    |                                                                                                                                       |